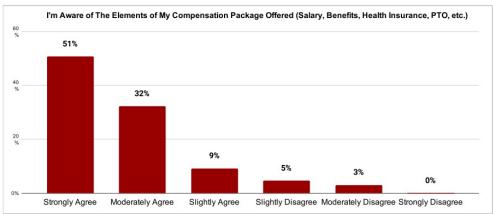

#### **Detailed Overview**

| Questions Surveyed - Highest to Lowest Score                                                                             | Total Score | % Total |
|--------------------------------------------------------------------------------------------------------------------------|-------------|---------|
| As an Employee-Owned Company, I Understand the Part I Play in the Success of the Organization.                           | 5.14        | 85.64%  |
| I'm Aware of The Elements of My Compensation Package Offered (Salary, Benefits, Health Insurance, PTO, etc.)             | 4.97        | 82.82%  |
| I Would Recommend Others To Work Here.                                                                                   | 4.74        | 78.97%  |
| My Job Makes Good Use of My Skills and Abilities.                                                                        | 4.65        | 77.44%  |
| I Feel Recognized for My Contributions to the Company.                                                                   | 4.40        | 73.33%  |
| I am Offered Training Opportunities for Career Advancement at Sample Company                                             | 4.31        | 71.79%  |
| I Believe We Live By Our Core Values.                                                                                    | 4.22        | 70.26%  |
| My Salary/Hourly Compensation is Fair Related to the Work I Do and My Responsibility Level at Sample Company. (Optional) | 4.15        | 69.23%  |
| I Feel Comfortable Giving Feedback to My Managers and My Feedback is Taken Seriously.                                    | 4.14        | 68.97%  |
| I am Given Consistent Feedback About My Performance and Opportunities for Improvement.                                   | 4.14        | 68.97%  |