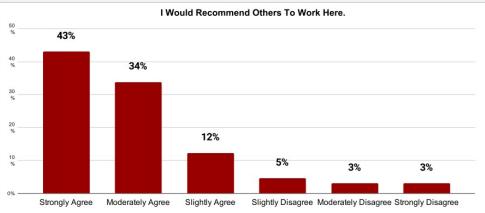

#### **Detailed Overview**

| Questions Surveyed - Highest to Lowest Score                                                                             | Total Score | % Total |
|--------------------------------------------------------------------------------------------------------------------------|-------------|---------|
| As an Employee-Owned Company, I Understand the Part I Play in the Success of the Organization.                           | 5.14        | 85.64%  |
| I'm Aware of The Elements of My Compensation Package Offered (Salary, Benefits, Health Insurance, PTO, etc.)             | 4.97        | 82.82%  |
| I Would Recommend Others To Work Here.                                                                                   | 4.74        | 78.97%  |
| My Job Makes Good Use of My Skills and Abilities.                                                                        | 4.65        | 77.44%  |
| I Feel Recognized for My Contributions to the Company.                                                                   | 4.40        | 73.33%  |
| I am Offered Training Opportunities for Career Advancement at Sample Company                                             | 4.31        | 71.79%  |
| I Believe We Live By Our Core Values.                                                                                    | 4.22        | 70.26%  |
| My Salary/Hourly Compensation is Fair Related to the Work I Do and My Responsibility Level at Sample Company. (Optional) | 4.15        | 69.23%  |
| I Feel Comfortable Giving Feedback to My Managers and My Feedback is Taken Seriously.                                    | 4.14        | 68.97%  |
| I am Given Consistent Feedback About My Performance and Opportunities for Improvement.                                   | 4.14        | 68.97%  |