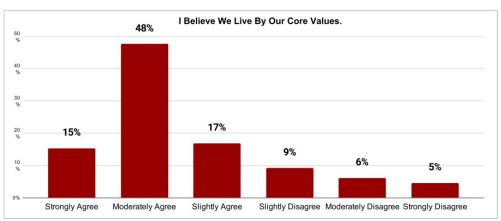

#### **Detailed Overview**

| Questions Surveyed - Highest to Lowest Score                                                                             | Total Score | % Total |
|--------------------------------------------------------------------------------------------------------------------------|-------------|---------|
| As an Employee-Owned Company, I Understand the Part I Play in the Success of the Organization.                           | 5.14        | 85.64%  |
| I'm Aware of The Elements of My Compensation Package Offered (Salary, Benefits, Health Insurance, PTO, etc.)             | 4.97        | 82.82%  |
| I Would Recommend Others To Work Here.                                                                                   | 4.74        | 78.97%  |
| My Job Makes Good Use of My Skills and Abilities.                                                                        | 4.65        | 77.44%  |
| I Feel Recognized for My Contributions to the Company.                                                                   | 4.40        | 73.33%  |
| I am Offered Training Opportunities for Career Advancement at Sample Company                                             | 4.31        | 71.79%  |
| I Believe We Live By Our Core Values.                                                                                    | 4.22        | 70.26%  |
| My Salary/Hourly Compensation is Fair Related to the Work I Do and My Responsibility Level at Sample Company. (Optional) | 4.15        | 69.23%  |
| I Feel Comfortable Giving Feedback to My Managers and My Feedback is Taken Seriously.                                    | 4.14        | 68.97%  |
| I am Given Consistent Feedback About My Performance and Opportunities for Improvement.                                   | 4.14        | 68.97%  |