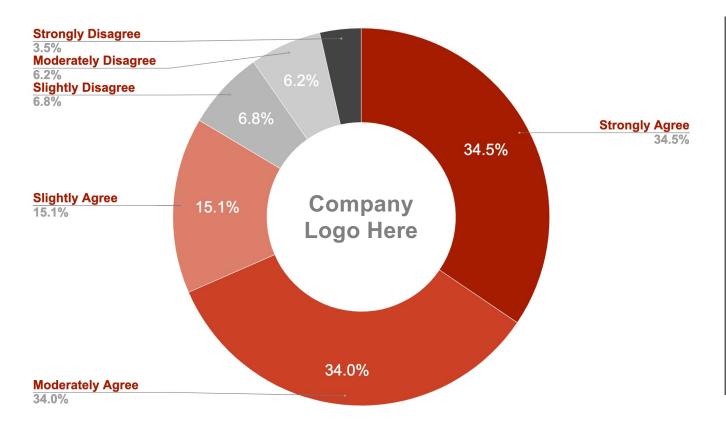

## Sample Company Overview

| Strongly Agree               | 34.5%         |
|------------------------------|---------------|
| Moderately Agree             | 34.0%         |
| Slightly Agree               | 15.1%         |
| Slightly Disagree            | 6.8%          |
| Moderately Disagree          | 6.2%          |
| Strongly Disagree            | 3.5%          |
|                              |               |
| Date:<br>Employees Surveyed: | 3/17/21<br>65 |