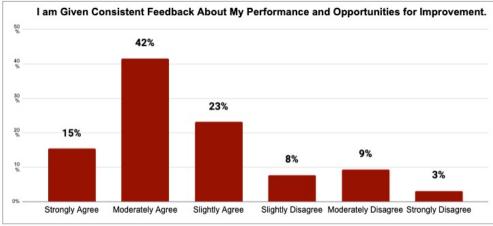

#### **Detailed Overview**

| Questions Surveyed - Highest to Lowest Score                                                                             | Total Score | % Total |
|--------------------------------------------------------------------------------------------------------------------------|-------------|---------|
| As an Employee-Owned Company, I Understand the Part I Play in the Success of the Organization.                           | 5.14        | 85.64%  |
| I'm Aware of The Elements of My Compensation Package Offered (Salary, Benefits, Health Insurance, PTO, etc.)             | 4.97        | 82.82%  |
| I Would Recommend Others To Work Here.                                                                                   | 4.74        | 78.97%  |
| My Job Makes Good Use of My Skills and Abilities.                                                                        | 4.65        | 77.44%  |
| I Feel Recognized for My Contributions to the Company.                                                                   | 4.40        | 73.33%  |
| I am Offered Training Opportunities for Career Advancement at Sample Company                                             | 4.31        | 71.79%  |
| I Believe We Live By Our Core Values.                                                                                    | 4.22        | 70.26%  |
| My Salary/Hourly Compensation is Fair Related to the Work I Do and My Responsibility Level at Sample Company. (Optional) | 4.15        | 69.23%  |
| I Feel Comfortable Giving Feedback to My Managers and My Feedback is Taken Seriously.                                    | 4.14        | 68.97%  |
| I am Given Consistent Feedback About My Performance and Opportunities for Improvement.                                   | 4.14        | 68.97%  |