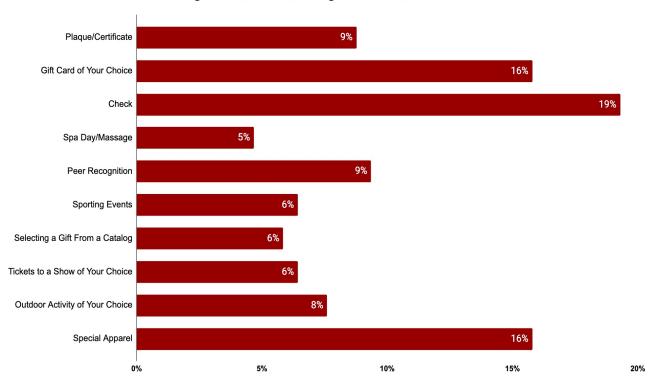

# Recognition Feedback

#### Please Let Us Know What Other Things We Could Offer to Recognize Your Success

| Options                            | Qty | % of Total |
|------------------------------------|-----|------------|
| Check                              | 33  | 19%        |
| Gift Card of<br>Your Choice        | 27  | 16%        |
| Special Apparel                    | 27  | 16%        |
| Peer Recognition                   | 16  | 9%         |
| Plaque/Certificate                 | 15  | 9%         |
| Outdoor Activity of<br>Your Choice | 13  | 8%         |
| Sporting Events                    | 11  | 6%         |
| Tickets to a Show of Your Choice   | 11  | 6%         |
| Selecting a Gift<br>From a Catalog | 10  | 6%         |
| Spa Day/Massage                    | 8   | 5%         |