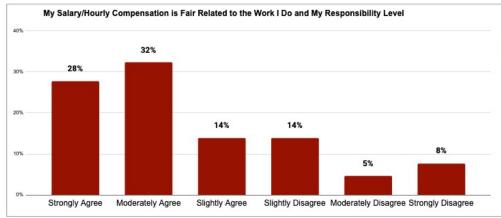

#### **Detailed Overview**

| Questions Surveyed - Highest to Lowest Score                                                                             | Total Score | % Total |
|--------------------------------------------------------------------------------------------------------------------------|-------------|---------|
| As an Employee-Owned Company, I Understand the Part I Play in the Success of the Organization.                           | 5.14        | 85.64%  |
| I'm Aware of The Elements of My Compensation Package Offered (Salary, Benefits, Health Insurance, PTO, etc.)             | 4.97        | 82.82%  |
| I Would Recommend Others To Work Here.                                                                                   | 4.74        | 78.97%  |
| My Job Makes Good Use of My Skills and Abilities.                                                                        | 4.65        | 77.44%  |
| I Feel Recognized for My Contributions to the Company.                                                                   | 4.40        | 73.33%  |
| I am Offered Training Opportunities for Career Advancement at Sample Company                                             | 4.31        | 71.79%  |
| I Believe We Live By Our Core Values.                                                                                    | 4.22        | 70.26%  |
| My Salary/Hourly Compensation is Fair Related to the Work I Do and My Responsibility Level at Sample Company. (Optional) | 4.15        | 69.23%  |
| I Feel Comfortable Giving Feedback to My Managers and My Feedback is Taken Seriously.                                    | 4.14        | 68.97%  |
| I am Given Consistent Feedback About My Performance and Opportunities for Improvement.                                   | 4.14        | 68.97%  |