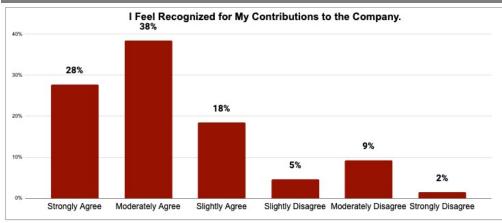

#### **Detailed Overview**

| Questions Surveyed - Highest to Lowest Score                                                                             | Total Score | % Total |
|--------------------------------------------------------------------------------------------------------------------------|-------------|---------|
| As an Employee-Owned Company, I Understand the Part I Play in the Success of the Organization.                           | 5.14        | 85.64%  |
| I'm Aware of The Elements of My Compensation Package Offered (Salary, Benefits, Health Insurance, PTO, etc.)             | 4.97        | 82.82%  |
| I Would Recommend Others To Work Here.                                                                                   | 4.74        | 78.97%  |
| My Job Makes Good Use of My Skills and Abilities.                                                                        | 4.65        | 77.44%  |
| I Feel Recognized for My Contributions to the Company.                                                                   | 4.40        | 73.33%  |
| I am Offered Training Opportunities for Career Advancement at Sample Company                                             | 4.31        | 71.79%  |
| I Believe We Live By Our Core Values.                                                                                    | 4.22        | 70.26%  |
| My Salary/Hourly Compensation is Fair Related to the Work I Do and My Responsibility Level at Sample Company. (Optional) | 4.15        | 69.23%  |
| I Feel Comfortable Giving Feedback to My Managers and My Feedback is Taken Seriously.                                    | 4.14        | 68.97%  |
| I am Given Consistent Feedback About My Performance and Opportunities for Improvement.                                   | 4.14        | 68.97%  |