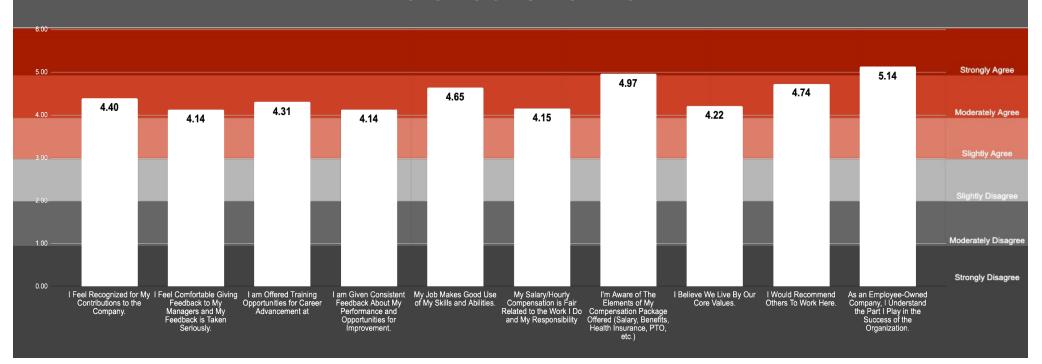

#### **Detailed Overview**

| Questions Surveyed - Highest to Lowest Score                                                                             | Total Score | % Total |
|--------------------------------------------------------------------------------------------------------------------------|-------------|---------|
| As an Employee-Owned Company, I Understand the Part I Play in the Success of the Organization.                           | 5.14        | 85.64%  |
| I'm Aware of The Elements of My Compensation Package Offered (Salary, Benefits, Health Insurance, PTO, etc.)             | 4.97        | 82.82%  |
| I Would Recommend Others To Work Here.                                                                                   | 4.74        | 78.97%  |
| My Job Makes Good Use of My Skills and Abilities.                                                                        | 4.65        | 77.44%  |
| I Feel Recognized for My Contributions to the Company.                                                                   | 4.40        | 73.33%  |
| I am Offered Training Opportunities for Career Advancement at Sample Company                                             | 4.31        | 71.79%  |
| I Believe We Live By Our Core Values.                                                                                    | 4.22        | 70.26%  |
| My Salary/Hourly Compensation is Fair Related to the Work I Do and My Responsibility Level at Sample Company. (Optional) | 4.15        | 69.23%  |
| I Feel Comfortable Giving Feedback to My Managers and My Feedback is Taken Seriously.                                    | 4.14        | 68.97%  |
| I am Given Consistent Feedback About My Performance and Opportunities for Improvement.                                   | 4.14        | 68.97%  |