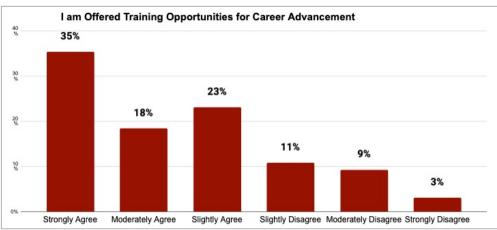

#### **Detailed Overview**

| Questions Surveyed - Highest to Lowest Score                                                                             | Total Score | % Total |
|--------------------------------------------------------------------------------------------------------------------------|-------------|---------|
| As an Employee-Owned Company, I Understand the Part I Play in the Success of the Organization.                           | 5.14        | 85.64%  |
| I'm Aware of The Elements of My Compensation Package Offered (Salary, Benefits, Health Insurance, PTO, etc.)             | 4.97        | 82.82%  |
| I Would Recommend Others To Work Here.                                                                                   | 4.74        | 78.97%  |
| My Job Makes Good Use of My Skills and Abilities.                                                                        | 4.65        | 77.44%  |
| I Feel Recognized for My Contributions to the Company.                                                                   | 4.40        | 73.33%  |
| I am Offered Training Opportunities for Career Advancement at Sample Company                                             | 4.31        | 71.79%  |
| I Believe We Live By Our Core Values.                                                                                    | 4.22        | 70.26%  |
| My Salary/Hourly Compensation is Fair Related to the Work I Do and My Responsibility Level at Sample Company. (Optional) | 4.15        | 69.23%  |
| I Feel Comfortable Giving Feedback to My Managers and My Feedback is Taken Seriously.                                    | 4.14        | 68.97%  |
| I am Given Consistent Feedback About My Performance and Opportunities for Improvement.                                   | 4.14        | 68.97%  |