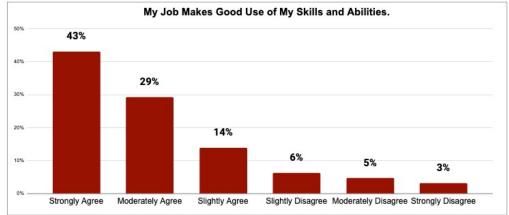

#### **Detailed Overview**

| Questions Surveyed - Highest to Lowest Score                                                                             | Total Score | % Total |
|--------------------------------------------------------------------------------------------------------------------------|-------------|---------|
| As an Employee-Owned Company, I Understand the Part I Play in the Success of the Organization.                           | 5.14        | 85.64%  |
| I'm Aware of The Elements of My Compensation Package Offered (Salary, Benefits, Health Insurance, PTO, etc.)             | 4.97        | 82.82%  |
| I Would Recommend Others To Work Here.                                                                                   | 4.74        | 78.97%  |
| My Job Makes Good Use of My Skills and Abilities.                                                                        | 4.65        | 77.44%  |
| I Feel Recognized for My Contributions to the Company.                                                                   | 4.40        | 73.33%  |
| I am Offered Training Opportunities for Career Advancement at Sample Company                                             | 4.31        | 71.79%  |
| I Believe We Live By Our Core Values.                                                                                    | 4.22        | 70.26%  |
| My Salary/Hourly Compensation is Fair Related to the Work I Do and My Responsibility Level at Sample Company. (Optional) | 4.15        | 69.23%  |
| I Feel Comfortable Giving Feedback to My Managers and My Feedback is Taken Seriously.                                    | 4.14        | 68.97%  |
| I am Given Consistent Feedback About My Performance and Opportunities for Improvement.                                   | 4.14        | 68.97%  |